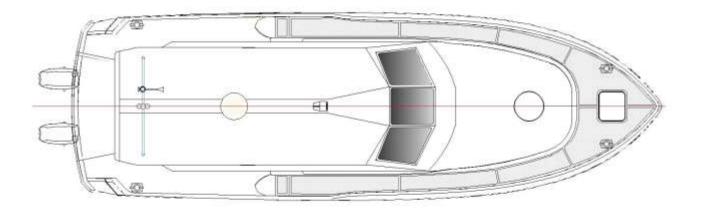

#### **Vessel Lay Out**

#### Wheel House

Helm console fitted to starboard front with steering wheel. Engine controls and instrumentation. Navigator position to port. Seating provided front for Helmsman and Navigator. Individual seating provided aft for 06 crew. Entry to wheel house from aft cockpit through a lockable door fitted to center.

## **GENERAL LAYOUT**