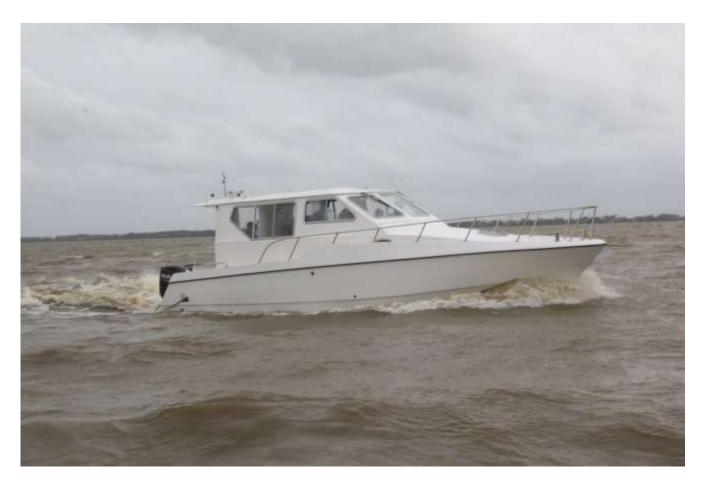

### **33 FT. FAST PATROL BOAT FOR SEYCHELLES MARINE POLICE**

## FOR POLICE PATROL & SURVEILLANCE

MOULDED WITH ISOPTHALIC GELCOAT AND RESIN USING ONLY LLOYDS REGISTER OF SHIPPING (UK) OR IACS SOCIETIES MEMBER TYPE APPROVED MARINE GRADE FIBRE GLASS MATERIAL 33 Ft 0 inch. (10.0 Meters) LOA 10 Ft.4 inch. (9.88 Meters) Beam 2 Ft 8 inch. (0. 80 Meters) Draft (unloaded) 3.7 Tons. approx. Displacement (light) Engines HP Twin 200 HP OBM Fuel Capacity 550 Liters Fresh Water Capacity 150 Liters Number of Crew 08 Crew