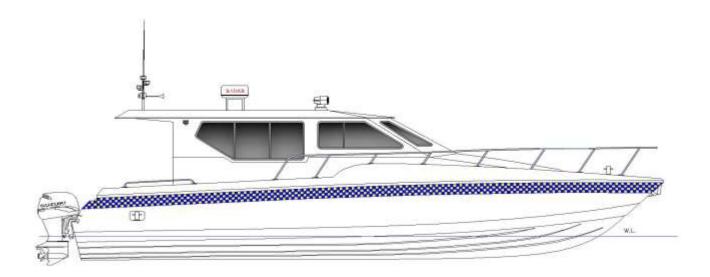

#### **Vessel Lay Out**

#### Fore peak

Water tight compartment fitted to fwd. with deck access hatch.

#### Fwd. Cabin

Two berths fitted to front Galley with work top fitted with cooker and wash basin with lockers under fitted to port aft, Toilet compartment fitted with a marine WC, wash basin and shower fitted to starboard aft

#### Wheel House

Helm console fitted to starboard front with steering wheel. Engine controls and instrumentation. Navigator position to port. Seating provided front for Helmsman and Navigator. Individual seating provided aft for 06 crew. Entry to wheel house from aft cockpit through a lockable door fitted to center.

#### Deck

Bollards fitted to fwd. and aft decks for mooring D section PVC fender fitted around the gunwhale for protection Stainless steel deck rails fitted around for protection

## **GENERAL LAYOUT**